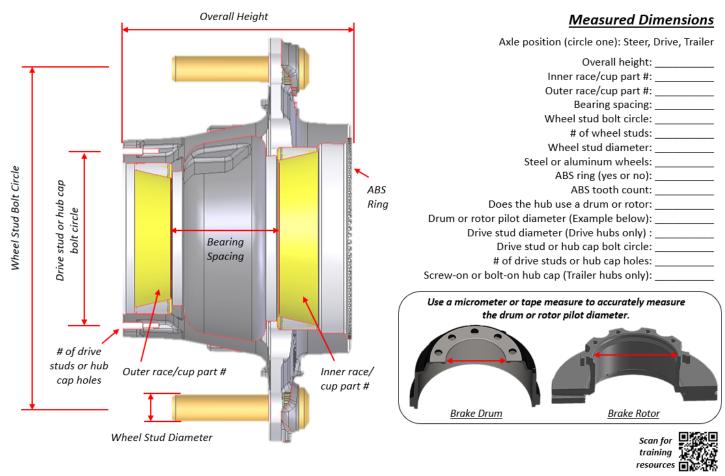

## **Wheel Hub Identification**

The purpose of this bulletin is to help customers locate the dimensions needed to correctly identify a replacement wheel hub. First, try to identify the part number of the hub being replaced, which is typically cast or stamped onto the hub. In the event this information is not available, accurately measure the dimensions below to correctly identify a replacement hub. For additional information, please contact the Webb Engineering department via email to <u>engineering@webbwheel.com</u> or call 800-633-3256.